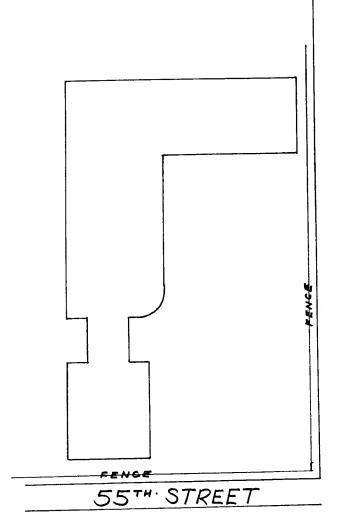

#### DESCRIBE THE PRESENT AND ORIGINAL (IF KNOWN) PHYSICAL APPEARANCE

St. Thomas the Apostle Church and St. Thomas Convent, built in 1922 and 1919 respectively, are located on the southwest corner of Kimbark and 55th Streets. The length of the Church, including the narthex, is 193 feet. The width of the nave is 95 feet. The Rectory is attached at the northeast corner of the nave. The dimensions of the three-story Convent are 99 feet long by 29 feet wide. A small chapel, 47 feet by 21 feet, has niches at each end and is connected to the northeast corner of the building. In 1949, Barry Byrne designed an addition to the Convent. It is not an important elemen of the complex. St. Thomas School, designed by the Chicago firm of Shattuck and Layer, is situated on the southwest corner of Woodlawn and 55th Streets, directly behind the east elevation of the Church. It is not included in the nomination.